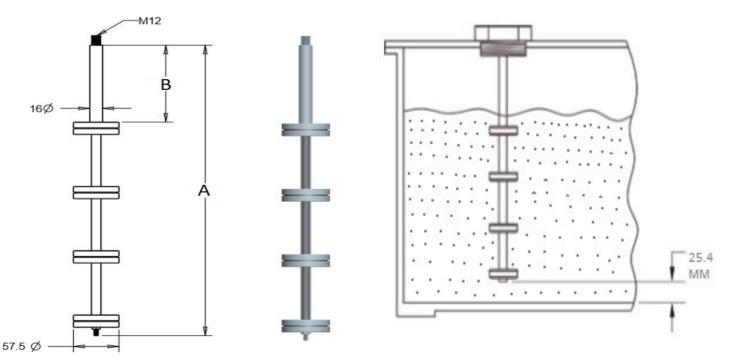

| MODEL  | А   | В   | MAGNET |
|--------|-----|-----|--------|
| MTC-12 | 305 | 70  | 3      |
| MTC-18 | 460 | 125 | 4      |
| MTC-21 | 535 | 200 | 4      |
| MTC-24 | 610 | 275 | 4      |

Note: All dimensions are in mm for reference.