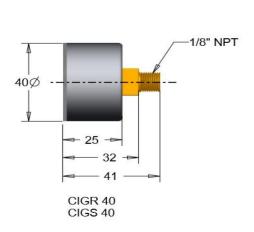

## **CLOGGING INDICATORS:**

| MODEL | ТҮРЕ      | SIZE |
|-------|-----------|------|
| GR    | R-RETURN  | 40   |
| GS    | S-SUCTION | 50   |

## **ORDERIG CODE:** ASSMBLY

| G     | -R        | -40    | -BC             |
|-------|-----------|--------|-----------------|
| GAUGE | R-RETURN  | 40-DIA | BC-BACK MOUNT   |
|       | S-SUCTION | 50-DIA | BT-BOTTOM MOUNT |

Note: All dimensions are in mm for reference