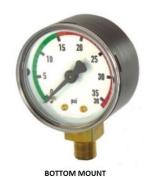

## **ORDERIG CODE:** ASSMBLY

| G     | -R        | -40    | -BC             |
|-------|-----------|--------|-----------------|
| GAUGE | R-RETURN  | 40-DIA | BC-BACK MOUNT   |
|       | S-SUCTION | 50-DIA | BT-BOTTOM MOUNT |