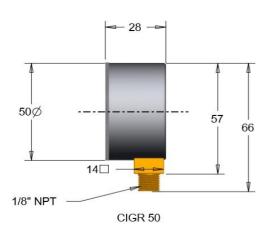

## **CLOGGING INDICATORS:**

| MODEL | ТҮРЕ      | SIZE |
|-------|-----------|------|
| GR    | R-RETURN  | 40   |
| GS    | S-SUCTION | 50   |

## **ORDERIG CODE:** ASSMBLY

| G     | -R        | -40    | -BC             |
|-------|-----------|--------|-----------------|
| GAUGE | R-RETURN  | 40-DIA | BC-BACK MOUNT   |
|       | S-SUCTION | 50-DIA | BT-BOTTOM MOUNT |

Note: All dimensions are in mm for reference