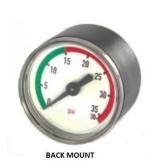

## **ORDERIG CODE:** ASSMBLY

| G     | -R        | -40    | -BC             |
|-------|-----------|--------|-----------------|
| GAUGE | R-RETURN  | 40-DIA | BC-BACK MOUNT   |
|       | S-SUCTION | 50-DIA | BT-BOTTOM MOUNT |